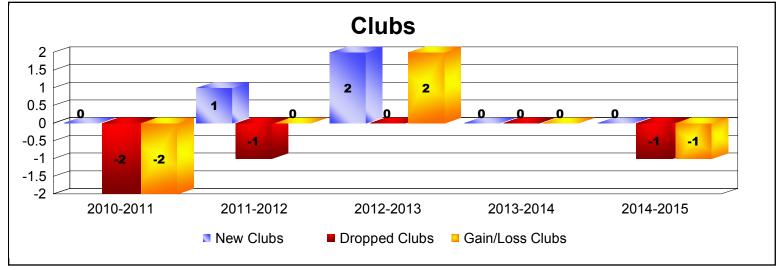

District LC 6

As of June 2015 Cumulative

| Year      | New<br>Clubs | Dropped<br>Clubs | Gain/<br>Loss<br>Clubs | New<br>Members | Charter<br>Members | Reinstate<br>Members | Transfer<br>Members | Total<br>Member<br>Added | Total<br>Members<br>Dropped | Gain/<br>Loss<br>Members |
|-----------|--------------|------------------|------------------------|----------------|--------------------|----------------------|---------------------|--------------------------|-----------------------------|--------------------------|
| 2010-2011 | 0            | -2               | -2                     | 141            | 0                  | 14                   | 5                   | 160                      | -236                        | -76                      |
| 2011-2012 | 1            | -1               | 0                      | 210            | 23                 | 26                   | 5                   | 264                      | -161                        | 103                      |
| 2012-2013 | 2            | 0                | 2                      | 182            | 41                 | 6                    | 2                   | 231                      | -158                        | 73                       |
| 2013-2014 | 0            | 0                | 0                      | 177            | 0                  | 8                    | 5                   | 190                      | -177                        | 13                       |
| 2014-2015 | 0            | -1               | -1                     | 178            | 1                  | 31                   | 1                   | 211                      | -238                        | -27                      |
| Average   | 1            | -1               | 0                      | 178            | 13                 | 17                   | 4                   | 211                      | -194                        | 17                       |