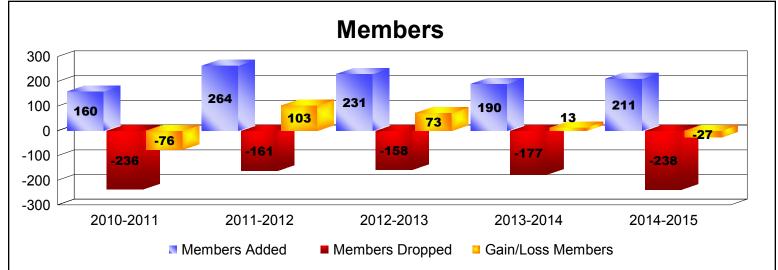

District LC 6

As of June 2015 Cumulative

| Year      | New<br>Clubs | Dropped<br>Clubs | Gain/<br>Loss<br>Clubs | New<br>Members | Charter<br>Members | Reinstate<br>Members | Transfer<br>Members | Total<br>Member<br>Added | Total<br>Members<br>Dropped | Gain/<br>Loss<br>Members |
|-----------|--------------|------------------|------------------------|----------------|--------------------|----------------------|---------------------|--------------------------|-----------------------------|--------------------------|
| 2010-2011 | 0            | -2               | -2                     | 141            | 0                  | 14                   | 5                   | 160                      | -236                        | -76                      |
| 2011-2012 | 1            | -1               | 0                      | 210            | 23                 | 26                   | 5                   | 264                      | -161                        | 103                      |
| 2012-2013 | 2            | 0                | 2                      | 182            | 41                 | 6                    | 2                   | 231                      | -158                        | 73                       |
| 2013-2014 | 0            | 0                | 0                      | 177            | 0                  | 8                    | 5                   | 190                      | -177                        | 13                       |
| 2014-2015 | 0            | -1               | -1                     | 178            | 1                  | 31                   | 1                   | 211                      | -238                        | -27                      |
| Average   | 1            | -1               | 0                      | 178            | 13                 | 17                   | 4                   | 211                      | -194                        | 17                       |